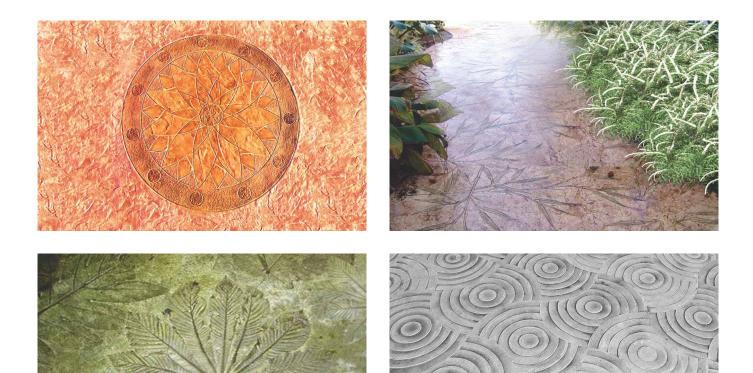

#### **Stamped Concrete**

CraftCrete, our stamped concrete is a unique product with multiple designs and the option to customize diverse needs

Stamped concrete is a form of durable and decorative floor covering that requires heavy stamps and texturizing mats which can mimic the shapes and textures of other building materials like tile, wood planks, and natural stone slabs. This layer withstands continuous changes in temperature and UV rays.

#### **Craftcrete Elevates Your Spaces**

- · Aesthetically designed to elevate lifestyle
- Supplied in different surface textures and colours for unique needs
- Has an impressive look whilst maintaining concrete properties Available in different surface textures with different colour shades as per choice

### **ADVANTAGES OF CRAFTCRETE**

**Natural Stone Finish** 

More than 50 Patterns Available

Wide Spectrum of Colours

Combination of Patterns and Colours

**Minimal Maintenance** 