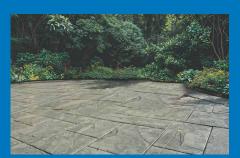

#### **Stamped Concrete**

CraftCrete, our stamped concrete is a unique product with multiple designs and the option to customize diverse needs

Stamped concrete is a form of durable and decorative floor covering that requires heavy stamps and texturizing mats which can mimic the shapes and textures of other building materials like tile, wood planks, and natural stone slabs. This layer withstands continuous changes in temperature and UV rays.

### **ADVANTAGES OF CRAFTCRETE**

**Natural Stone Finish** 

More than 50 Patterns Available

Wide Spectrum of Colours

Combination of Patterns and Colours

**Minimal Maintenance** 