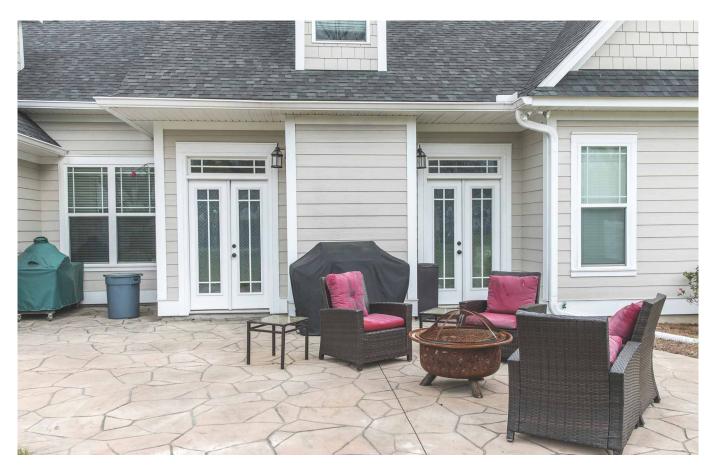

#### **Stamped Concrete**

CraftCrete, our stamped concrete is a unique product with multiple designs and the option to customize diverse needs

Stamped concrete is a form of durable and decorative floor covering that requires heavy stamps and texturizing mats which can mimic the shapes and textures of other building materials like tile, wood planks, and natural stone slabs. This layer withstands continuous changes in temperature and UV rays.

#### **Craftcrete Elevates Your Spaces**

- · Aesthetically designed to elevate lifestyle
- Supplied in different surface textures and colours for unique needs
- Has an impressive look whilst maintaining concrete properties Available in different surface textures with different colour shades as per choice

### VERSATILITY

HOTEL ENTRANCES

भेरम

PATIOS

POOL DECKS

JOGGING & CYCLE TRACKS