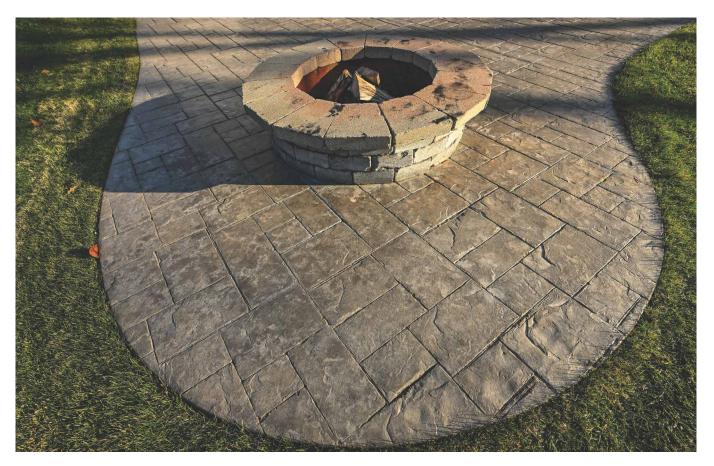

#### **Stamped Concrete**

CraftCrete, our stamped concrete is a unique product with multiple designs and the option to customize diverse needs

Stamped concrete is a form of durable and decorative floor covering that requires heavy stamps and texturizing mats which can mimic the shapes and textures of other building materials like tile, wood planks, and natural stone slabs. This layer withstands continuous changes in temperature and UV rays.

#### **Craftcrete Elevates Your Spaces**

- · Aesthetically designed to elevate lifestyle
- Supplied in different surface textures and colours for unique needs
- Has an impressive look whilst maintaining concrete properties Available in different surface textures with different colour shades as per choice

### VERSATILITY

HOTEL ENTRANCES

भेरम

PATIOS

POOL DECKS

JOGGING & CYCLE TRACKS