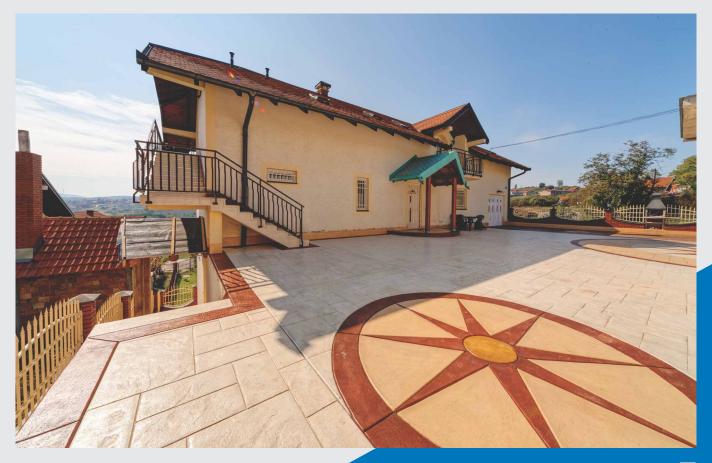

#### **Stamped Concrete**

CraftCrete, our stamped concrete is a unique product with multiple designs and the option to customize diverse needs

Stamped concrete is a form of durable and decorative floor covering that requires heavy stamps and texturizing mats which can mimic the shapes and textures of other building materials like tile, wood planks, and natural stone slabs. This layer withstands continuous changes in temperature and UV rays.

#### **Craftcrete Elevates Your Spaces**

- · Aesthetically designed to elevate lifestyle
- Supplied in different surface textures and colours for unique needs
- Has an impressive look whilst maintaining concrete properties Available in different surface textures with different colour shades as per choice

#### A Wide Array of Colours

Colours can be customized on request.

### **ADVANTAGES OF CRAFTCRETE**

**Natural Stone Finish** 

More than 50 Patterns Available

Wide Spectrum of Colours

Combination of Patterns and Colours

**Minimal Maintenance** 