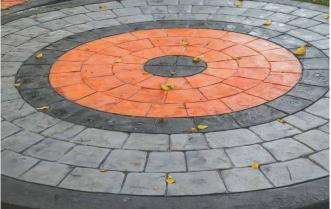

#### **Stamped Concrete**

CraftCrete, our stamped concrete is a unique product with multiple designs and the option to customize diverse needs

Stamped concrete is a form of durable and decorative floor covering that requires heavy stamps and texturizing mats which can mimic the shapes and textures of other building materials like tile, wood planks, and natural stone slabs. This layer withstands continuous changes in temperature and UV rays.

#### **Craftcrete Elevates Your Spaces**

- · Aesthetically designed to elevate lifestyle
- Supplied in different surface textures and colours for unique needs
- Has an impressive look whilst maintaining concrete properties Available in different surface textures with different colour shades as per choice

### **ADVANTAGES OF CRAFTCRETE**

**Natural Stone Finish** 

More than 50 Patterns Available

Wide Spectrum of Colours

Combination of Patterns and Colours

**Minimal Maintenance** 