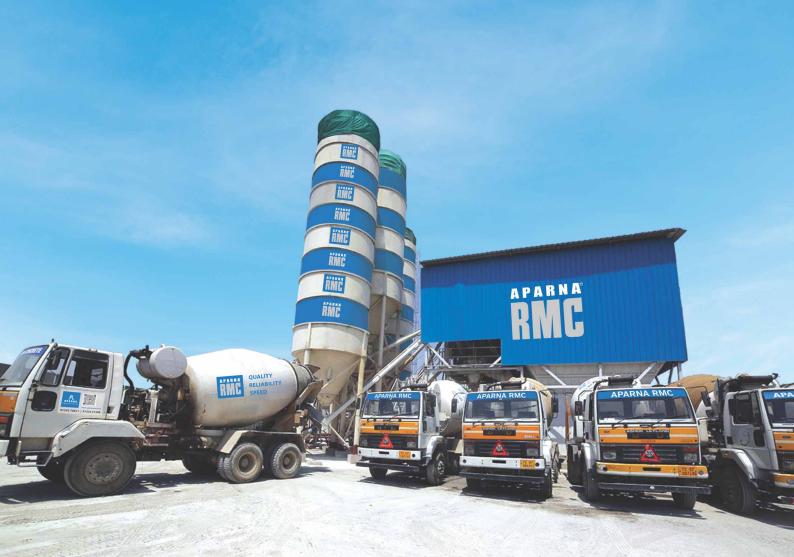

#### **APARNA RMC**

Aparna RMC is the leading producer of ready-mix concrete across various locations in Telangana, Andhra Pradesh, Karnataka and Maharashtra, producing over 1.85 million cubic metres per annum, using Schwing Stetter concrete batching equipment at all its plants.

Aparna RMC is known for consistent quality and timely delivery with a strong, customisable, versatile and durable concrete. Aparna RMC operates 31 plants in different locations with a well-trained and skilled workforce, innovative processes and a modern new-generation fleet of more than 350+ transit mixers and 70+ concrete pumping systems, round-the-clock.

### REIMAGINING EXCELLENCE SINCE 2006

Established track record for punctuality, reliability and on-time delivery.

**31** RMC Plants **1.85** Million (Cu.mt.) Concrete Production Per Year 350+ Transit Mixer Trucks 70+ High-Capacity Concrete Pumps