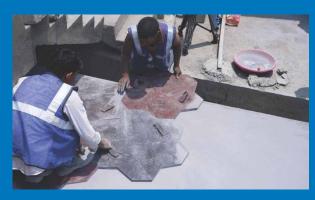

Step 4: Applying Release Agent

Step 5: The Artistic Touch - Stamping

Step 6: Sealing for Beauty & Protection

End Result; A breathtakingly transformed outdoor space with a unique, durable and low-maintenance stamped concrete surface.