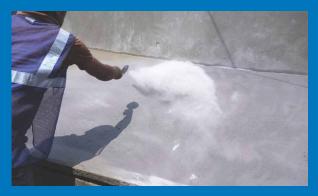

Step 4: Applying Release Agent

Step 5: The Artistic Touch - Stamping

Step 6: Sealing for Beauty & Protection

End Result; A breathtakingly transformed outdoor space with a unique, durable and low-maintenance stamped concrete surface.

### **TECHNICAL INFORMATION**

Aparna Craftcrete concrete is a blended mixture of cement, natural silica aggregate, pigments and exclusive admixtures. It is a dry powder used to colour and harden concrete. Colours available in wide range (look at colour chart). Colour hardener is alternative to plain or regular flooring (grey or ash colour). It provides with decorative colour floorings. It is perfect for architectural design projects, domestic buildings, shopping areas and any projects requiring a coloured, decorative floor area with hard wearing properties.