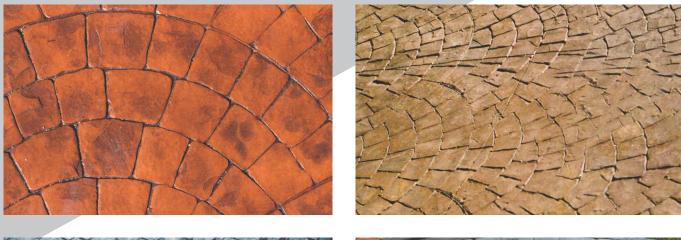

#### **Stamped Concrete**

CraftCrete, our stamped concrete is a unique product with multiple designs and the option to customize diverse needs

Stamped concrete is a form of durable and decorative floor covering that requires heavy stamps and texturizing mats which can mimic the shapes and textures of other building materials like tile, wood planks, and natural stone slabs. This layer withstands continuous changes in temperature and UV rays.

### **ADVANTAGES OF CRAFTCRETE**

**Natural Stone Finish** 

More than 50 Patterns Available

Wide Spectrum of Colours

Combination of Patterns and Colours

**Minimal Maintenance** 

Concrete placed freshly and surfaces treated with colour hardener may be trowelled to a smooth finish or given a light texture. The surface may also be stamped to give the appearance of cobbles, tiles, pavers, bricks, setts, flagstones etc.