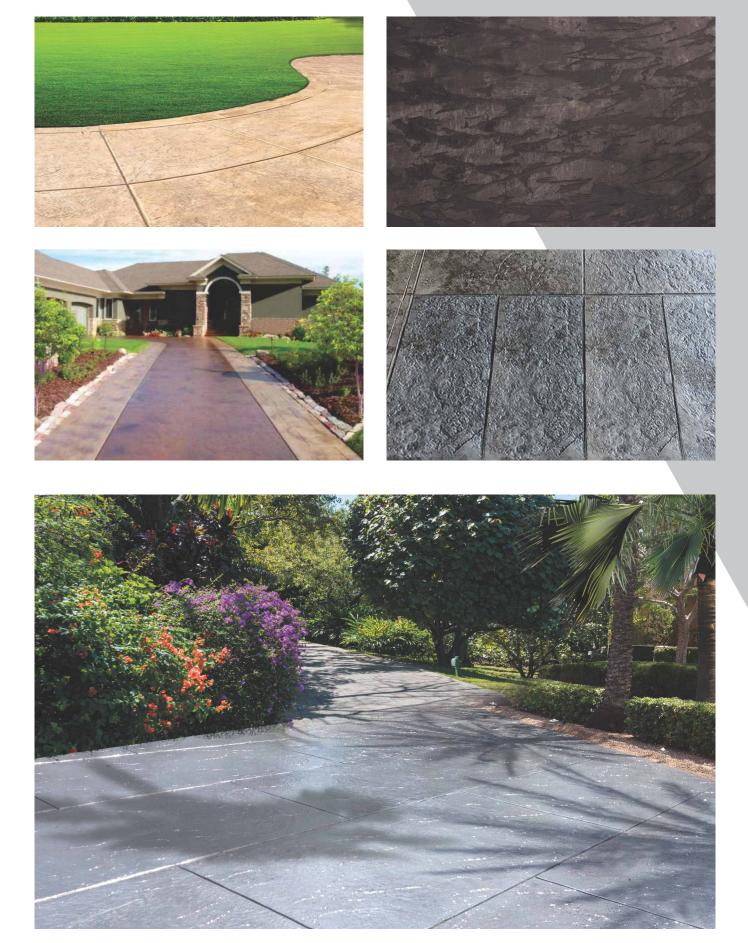

#### **Stamped Concrete**

CraftCrete, our stamped concrete is a unique product with multiple designs and the option to customize diverse needs

Stamped concrete is a form of durable and decorative floor covering that requires heavy stamps and texturizing mats which can mimic the shapes and textures of other building materials like tile, wood planks, and natural stone slabs. This layer withstands continuous changes in temperature and UV rays.

#### **Craftcrete Elevates Your Spaces**

- · Aesthetically designed to elevate lifestyle
- Supplied in different surface textures and colours for unique needs
- Has an impressive look whilst maintaining concrete properties Available in different surface textures with different colour shades as per choice

### **ADVANTAGES OF CRAFTCRETE**

**Natural Stone Finish** 

More than 50 Patterns Available

Wide Spectrum of Colours

Combination of Patterns and Colours

**Minimal Maintenance** 