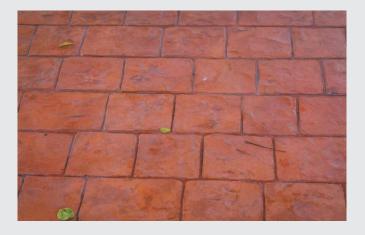

#### **Stamped Concrete**

CraftCrete, our stamped concrete is a unique product with multiple designs and the option to customize diverse needs

Stamped concrete is a form of durable and decorative floor covering that requires heavy stamps and texturizing mats which can mimic the shapes and textures of other building materials like tile, wood planks, and natural stone slabs. This layer withstands continuous changes in temperature and UV rays.

#### **Craftcrete Elevates Your Spaces**

- · Aesthetically designed to elevate lifestyle
- Supplied in different surface textures and colours for unique needs
- Has an impressive look whilst maintaining concrete properties Available in different surface textures with different colour shades as per choice

#### A Wide Array of Colours

Colours can be customized on request.