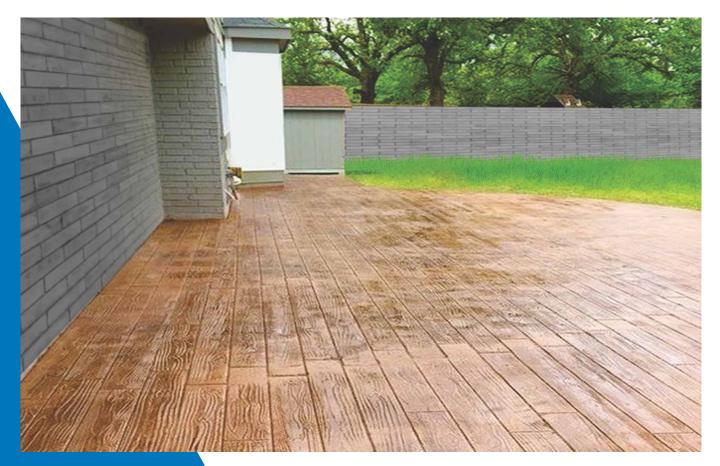

#### **Stamped Concrete**

CraftCrete, our stamped concrete is a unique product with multiple designs and the option to customize diverse needs

Stamped concrete is a form of durable and decorative floor covering that requires heavy stamps and texturizing mats which can mimic the shapes and textures of other building materials like tile, wood planks, and natural stone slabs. This layer withstands continuous changes in temperature and UV rays.

### VERSATILITY

HOTEL ENTRANCES

भेरम

PATIOS

POOL DECKS

JOGGING & CYCLE TRACKS

### **ADVANTAGES OF CRAFTCRETE**

**Natural Stone Finish** 

More than 50 Patterns Available

Wide Spectrum of Colours

Combination of Patterns and Colours

**Minimal Maintenance** 