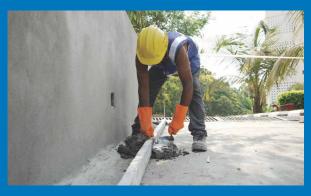

### PROCESS

CraftCrete Process: Transform your outdoor space with the beauty and durability of stamped concrete!

Step 1: Meticulous Preparation

Step 3: Screeding & Finishing

Step 2: Precise Mixing & Placement

Step 4: Applying Release Agent

Step 5: The Artistic Touch - Stamping

Step 6: Sealing for Beauty & Protection

End Result; A breathtakingly transformed outdoor space with a unique, durable and low-maintenance stamped concrete surface.