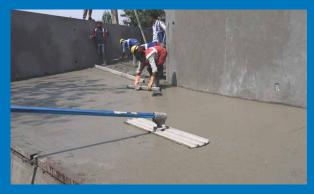

### PROCESS

CraftCrete Process: Transform your outdoor space with the beauty and durability of stamped concrete!

Step 1: Meticulous Preparation

Step 3: Screeding & Finishing

Step 2: Precise Mixing & Placement

Concrete placed freshly and surfaces treated with colour hardener may be trowelled to a smooth finish or given a light texture. The surface may also be stamped to give the appearance of cobbles, tiles, pavers, bricks, setts, flagstones etc.