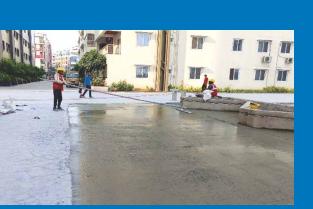

### PROCESS

CraftCrete Process: Transform your outdoor space with the beauty and durability of stamped concrete!

Step 1: Meticulous Preparation

Step 3: Screeding & Finishing

Step 2: Precise Mixing & Placement

Step 4: Applying Release Agent

Step 5: The Artistic Touch - Stamping

Step 6: Sealing for Beauty & Protection

End Result; A breathtakingly transformed outdoor space with a unique, durable and low-maintenance stamped concrete surface.