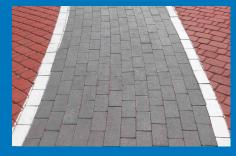

he option to customize diverse needs

Stamped concrete is a form of durable and decorative floor covering that requires heavy stamps and texturizing mats which can mimic the shapes and textures of other building materials like tile, wood planks, and natural stone slabs. This layer withstands continuous changes in temperature and UV rays.

#### **Craftcrete Elevates Your Spaces**

- · Aesthetically designed to elevate lifestyle
- Supplied in different surface textures and colours for unique needs
- Has an impressive look whilst maintaining concrete properties Available in different surface textures with different colour shades as per choice

#### A Wide Array of Colours

Colours can be customized on request.



### VERSATILITY







HOTEL ENTRANCES

भेरम

PATIOS







POOL DECKS











JOGGING & CYCLE TRACKS

### **ADVANTAGES OF CRAFTCRETE**



**Natural Stone Finish** 



More than 50 Patterns Available



Wide Spectrum of Colours







Combination of Patterns and Colours



**Minimal Maintenance** 

### COBBLEDEW









# BRICKBOARD













# OAKGRAIN









# FLOWSTONE





# **ELLUZIONS**









# GREYDESERT





## ARTIFEX





### **CHOICE OF COLORS**

| SILVER GRAY G1   | SAND        | G2   | CREAMY PINK | G1 | SUPER WHITE  | G2  | BABY BLUE       | G3        |
|------------------|-------------|------|-------------|----|--------------|-----|-----------------|-----------|
|                  |             |      |             |    |              |     |                 | Con March |
| FRENCH GRAY G1   | LIMESTONE   | G1   | CHESTNUT    | G1 | SHELL WHI