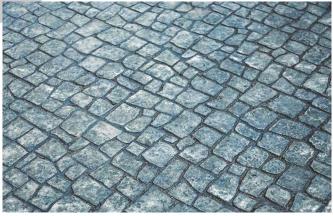

#### **Stamped Concrete**

CraftCrete, our stamped concrete is a unique product with multiple designs and the option to customize diverse needs

Stamped concrete is a form of durable and decorative floor covering that requires heavy stamps and texturizing mats which can mimic the shapes and textures of other building materials like tile, wood planks, and natural stone slabs. This layer withstands continuous changes in temperature and UV rays.

### **ADVANTAGES OF CRAFTCRETE**

**Natural Stone Finish** 

More than 50 Patterns Available

Wide Spectrum of Colours

Combination of Patterns and Colours

**Minimal Maintenance** 

Concrete placed freshly and surfaces treated with colour hardener may be trowelled to a smooth finish or given a light texture. The surface may also be stamped to give the appearance of cobbles, tiles, pavers, bricks, setts, flagstones etc.