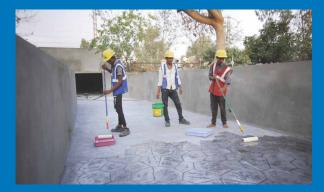

Step 4: Applying Release Agent

Step 5: The Artistic Touch - Stamping

Step 6: Sealing for Beauty & Protection

End Result; A breathtakingly transformed outdoor space with a unique, durable and low-maintenance stamped concrete surface.