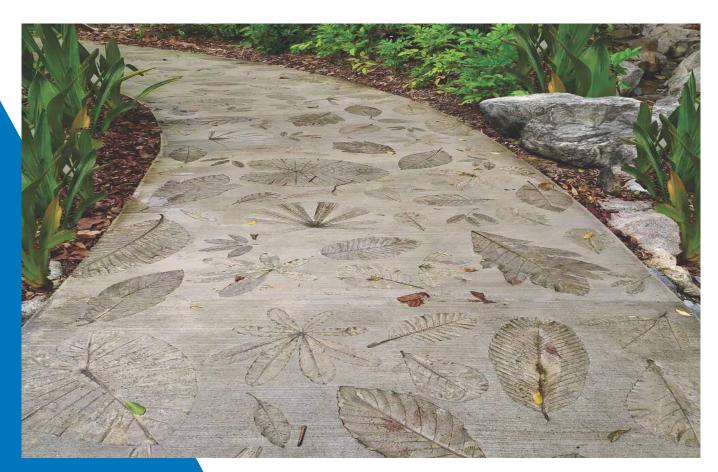

#### **Stamped Concrete**

CraftCrete, our stamped concrete is a unique product with multiple designs and the option to customize diverse needs

Stamped concrete is a form of durable and decorative floor covering that requires heavy stamps and texturizing mats which can mimic the shapes and textures of other building materials like tile, wood planks, and natural stone slabs. This layer withstands continuous changes in temperature and UV rays.

#### **Craftcrete Elevates Your Spaces**

- · Aesthetically designed to elevate lifestyle
- Supplied in different surface textures and colours for unique needs
- Has an impressive look whilst maintaining concrete properties Available in different surface textures with different colour shades as per choice

### **ADVANTAGES OF CRAFTCRETE**

**Natural Stone Finish** 

More than 50 Patterns Available

Wide Spectrum of Colours

Combination of Patterns and Colours

**Minimal Maintenance** 